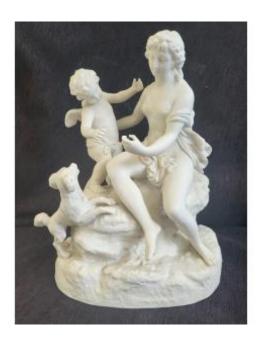

### Description

Manufacture de Sèvres: bisque group representing Venus and Love in the company of the little dog symbolizing friendship, in good general condition, tiny accidents from the time mark with intertwined Ls under the base Height 26cm The terrace 18 x13cm approx Work from the 19th century, provenance by descent Gal x..

#### 680 EUR

Signature: Sèvres

Period: 19th century Condition: Bon état Material: Biscuit

Length: 18 Width: 13 Height: 26

https://www.proantic.com/en/1368858-sevres-biscuit-group-venus-and-love-19th-century.html