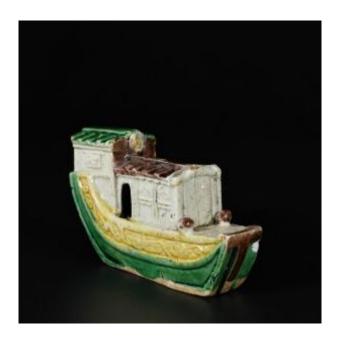

## Dropper Depicting A Junk In Enameled Biscuit - China 18th Kangxi Period

630 EUR

Period: 18th century

Condition : Bon état

Material : Porcelain

Length: 10cm

Width: 2,7cm

Height: 6cm

## Description

Water dropper representing a boat in green, yellow and brown, aubergine enameled biscuit. China 18th century

Kangxi period (1661-1722)

Height: 6cm Length: 10cm Width: 2.7cm

For a similar model, see:

- Musée d'Angers, N°2001.126 .38

A lack inside the boat, as well as on the upper front part of the boat. A chip on the upper rear part of the junk, finally a small chip on the bow of the boat. Dealer