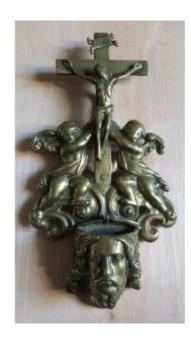

## Description

Bronze stoup whose shell represents the Face of Christ in the round. The cross on which Jesus is crucified is accompanied by two angels. On the reverse of the stoup the 2 parts bear the mark of Philippe Caffieri: crowned PC. The basin of the stoup (the cover of which is missing) is attached to the cross by a rivet. Christ was cast independently of the cross.