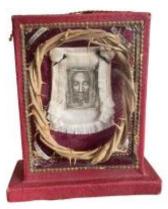

# Holy Shroud Reliquary In A Glass Case

#### Description

Holy Shroud Reliquary In A Glass Case Very beautiful piece late 19th century Missing upper glass Leather trim Surrounding four relics Central Holy Shroud surrounded by the crown of thorns Free and insured shipping within mainland France