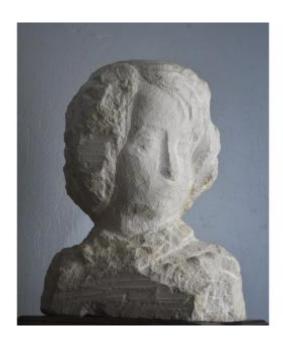

## Young Man With A Parting, Stone In Taille Directe (circa 1920)

500 EUR

Period : 20th century Condition : Bon état

Material: Stone

Height: 38

https://www.proantic.com/en/1371063-young-man-with-a-part ing-stone-in-taille-directe-circa-1920.html

## Description

French school Young man with a parting Circa 1920 Stone in taille directe H. 40 cm Weight: 20 kg

By an unidentified sculptor working directy into the stone, his chisel implies the facial features and the character of a dashing young man Dealer