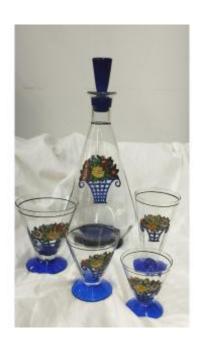

## Description

Art Deco Service of glasses with enamelled decoration 48 pieces early 20th century Decorated with enamelled motifs of baskets of flowers

## including:

- 11 small glasses 7 cm high
- 11 glasses 8.2 cm high
- 12 flutes 11.7 cm high high
- 10 bowls of 10.2 cm high
- 4 carafes of 30.5 cm high

The feet of the carafes as well as their stoppers, and the feet of the glasses, are in cobalt blue colors