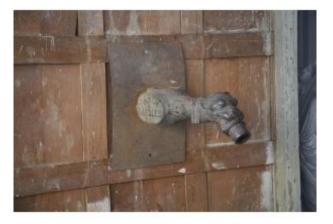

## Fountain Mouth / Degueuloir Late 19th Century

## Description

Cast iron fountain mouth or "disguzzler", late 19th century.

The mouth of a fantastic creature serving as a circular opening for the flow of water. An inscription specifies the factory in which this mouth was installed.

-This disgusting basin was subsequently assembled with a metal plate. As it is, a plate is missing in the upper part (see photos)

-Dimensions: length: 46 cm width: 11.5cm internal diameter of the mouth: 3.5 cm -height of the plate: 39 cm width of the plate: 26.3 cm