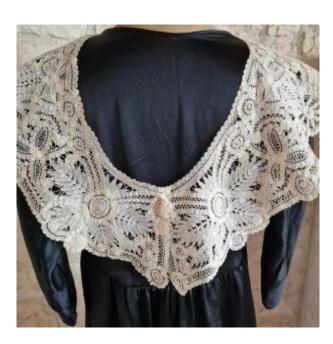

## Description

SUMPTUOUS MIXED LACE, SMALL MEDALLIONS A L'AIGUILLE FLOWER IN THE CENTER OF EACH MEDALLION. THE LARGE SHALE/COLLAR IS MADE ALMOST ENTIRELY IN "BRUSSELS BOBBIN" LACE. FLOWER PATTERNS, ARCHITECTURAL SHAPES AND INCREDIBLY FINE RIBBONS. USE OF PICOTEED FLANGES IN THE NETWORK. THIS MAGNIFICENT LARGE-SIZED SHAWL/COLLAR IS IN PERFECT CONDITION, AN EXCEPTIONAL PIECE OF WONDERFUL DELICATENESS. DIMENSIONS / 17 CL WIDE - EXTENDED LENGTH 150 CM

## 300 EUR

Period : 19th century Condition : Parfait état Material : Laces Length : 150 cm Width : 17 cm

https://www.proantic.com/en/1373540-sumptuous-mixed-need le-and-bobbin-lace-brussels-19th-century-for-this-large-shawl coller.html