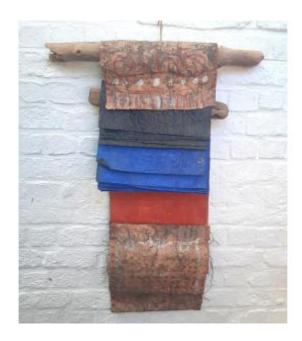

### Description

At the risk of repeating myself, how can I express my enthusiasm at being able to present to you one (among a few others) unique work of such power. At first glance we come across an ageless ethnic object. Then when the work is decomposed, the questions pile up, who did this, when, why, who is the artist, what feeling does this give me.... If you play my game, you you'll fall for it, that's for sure. In short, a French artist, trained archaeologist, artist, certainly, human it is in her DNA, alive, yes, intelligent yes, search you will find: Christine Foulché. in 1991...

#### 550 EUR

Signature : Christine Foulché

Period: 20th century

Condition: Très bon état

Material : Other Width : 68 cm Height : 95 cm

https://www.proantic.com/en/1374196-grand-palimpsest-by-c

hristine-fouche.html