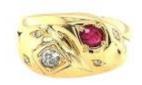

## Vintage 18ct Yellow Gold Diamond & Ruby Ring Set In A Double Snake Heads

870 EUR

Period : 20th century Condition : Parfait état

Material: Gold

## Description

Vintage 18ct Yellow Gold Diamond & Ruby Ring, set in a double snakes head design with 0.10ct natural diamonds, and a round Ruby. There are also 4 old Victorian cut diamonds used for the snakes eyes. This ring is unique and perfect for everyday wearing. Total Diamond Weight: 0.10ct Total Weight: 6.51g Ring Size: N

Width of Band: 5.01mm Width of Head:

10.06mm Length of Head: 16.74mm SMS9203

Dealer

Jewellery Cave antique jewellery

Tel: +44 (0)20 8446 8538

Mobile: 07770303745

48b Hendon Lane,

London N3 1TT