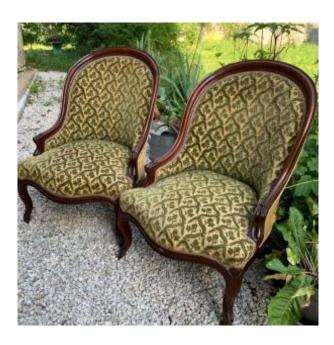

## The Pair Of Louis Philippe Low Chairs, Mahogany Gondola Backrest, 19th Century Seats

#### Description

Pretty pair of mahogany armchairs, Louis-Philippe period. The two front legs are curved and finished with a caster The backrests are high and curved, they are enveloping The structure is stable and solid. The upholstery to be reviewed, tears on the back of the armchairs Dimensions: height at the back 81 cm height at the seat 35 cm total depth 73 cm depth of the seat 47 cm width 53 cm Shipping costs by carrier contact us.