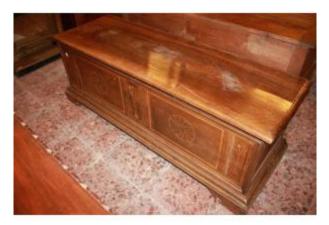

# Large Inlaid Chest From Southern Italy, 18th Century Walnut

#### Description

Large Southern Italian chest from the mid-18th century, made of walnut wood with rich inlaid designs. Origin: Southern Italy Period: Mid-1700s Dimensions: 167x56x62h cm