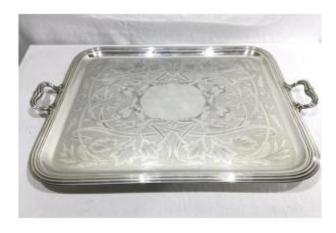

### Description

Silver metal serving tray.

The interior of the tray is engraved with decorations of intertwined flowers and foliage. In the center, there is a blank cartridge which can be monogrammed.

The outline and the two handles are also worked. There are some slight scratches from use, a few marks, a dent and some silvering at the location of the dent. Ideal for a pretty table.