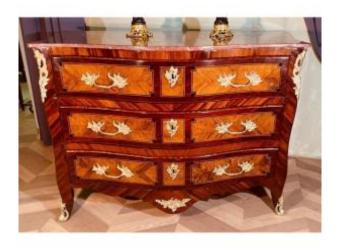

### Description

Large Louis XV Commode In Marquetry,
Opening On The Front With 3 Large Drawers,
From The 18th Century. It is in Rosewood and
Walnut marquetry surrounded by tinted wood
fillets, in Rosewood frames. Very Pretty Pull
Handles and Lock Entrances in Gilt Bronze. She
has a pretty Ceremonial Key. It is topped with an
old Red Marble, certainly later. Its uprights are
pinched, ending in small feet shod with openwork
Bronze Clogs. It measures 131 CM in length, 67
CM in depth in its center, and 90 CM in height. It
is in very good condition.