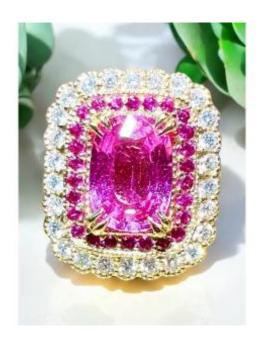

## Pink Sapphire Ring 1.20 Carat Around Paved Diamonds And Pink Sapphires

5 900 EUR

Period : 20th century Condition : Bon état

Material : Gold

Diameter: 53

## Description

Sparkling rectangular ring in 18-carat yellow gold set in its center with a faceted oval rectangular pink sapphire, translucent in an intense pink, very luminous! measuring approximately 0.7cm by 0.5 cm, for a weight of approximately 1.31 carat, surrounded by a paving line of small diamonds for approximately 0.22 carat in total and line of small pink sapphires for approximately 0.10 carat in total. the ring has a total weight of 5.38 grams and the finger size is: 53 resizing is offered videos on request