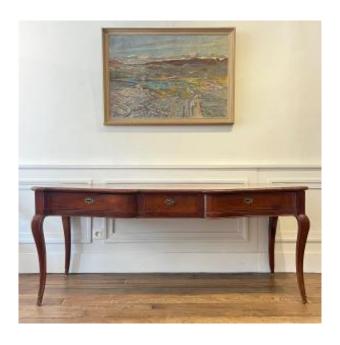

## 18th Century Port Console.

### Description

Large Louis XV period console with drawers. Opening with three belt drawers, this solid mahogany console is in good original condition. It is probably a port work on the model of a certain English bass console. This piece of furniture is in good condition, no leg grafts, original backs. Note a slight hanger on the front due to the length of the furniture. The height is 70.5 cm, the length is 170 cm and the depth is 68 cm.