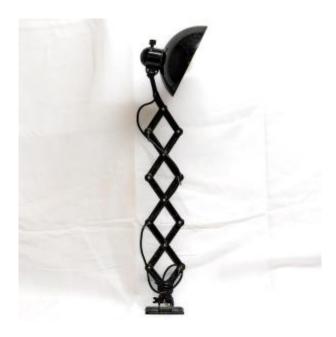

## Kaiser Idell Large Reflector Scissor Lamp (accordion)

Description

This Kaiser Idell lamp from the 1930s, designed by Christian Dell, is distinguished by its large metal reflector, providing diffused and efficient lighting. Its articulated scissor arm allows precise height and angle adjustment. With its sleek design and chrome finishes, it combines elegance and functionality. This model, emblematic of the Bauhaus movement, is both practical and a sophisticated collector's item, perfect for enriching any space.