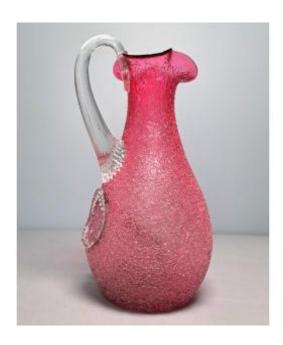

## Description

Frosted and cracked crystal cooler pitcher or carafe. Piriform in shape with a flared and trilobed neck, the pitcher is a pretty ruby pink with a slight gradient going from darker to lighter than the neck towards the base. Coiled, fluted and white handle. It is in the reservoir located in the carafe (see photo) and whose entrance is located under the socket, that we easily accommodate the ice cubes allowing the drink to be refreshed without diluting it. Very good state. Could be Baccarat, Saint-Louis...