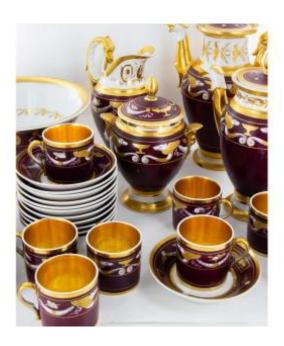

#### Description

Part of a Paris porcelain coffee service with gold and imitation porphyr decorations, musical

instruments and eagles.

It consists of:

- 10 cups and their saucers
- 1 creamer
- 1 sugar bowl
- 1 bowl
- 2 coffee pots