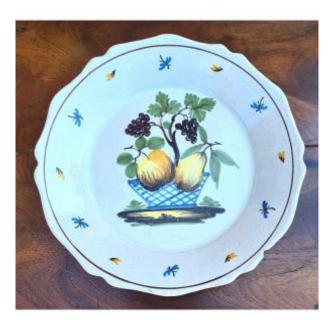

## Description

Antique Never earthenware plate decorated with fruits and bunches of grapes in a cup and from the 19th century. No mark on the back. In good general condition. Do not hesitate to contact us to purchase with full knowledge. You can contact us by email on this site by contacting the antique dealer or by telephone at 0699488076 or 0650288114. Shipping costs by colissimo are EUR10

## 70 EUR

Period : 19th century Condition : Bon état Material : Earthenware Diameter : 23,5cm

https://www.proantic.com/en/1378874-earthenware-plate-from -never-and-19th-century.html