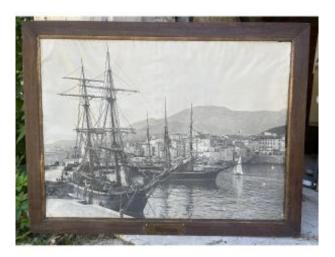

## Huge And Superb Photograph Circa 1900 Of The Port Of Menton With Its Original Frame

## Description

Huge And Superb Photograph Circa 1900 Of The Port Of Menton With Its Original Oak Frame Some gaps on the sides and small scratches otherwise good condition Dimensions of the frame: 114 cm x 87 cm Dimensions of the photo: 74.5 x 101.5 cm Given the size, shipping will be made without glass.