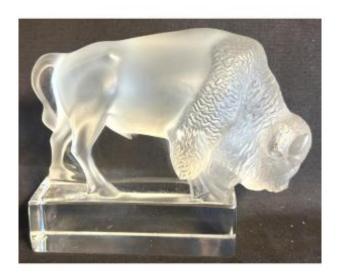

# Lalique France Bison Paperweight Signed And Referenced René Lalique Marcilhac Catalo

### Description

LALIQUE France.

BISON paperweight in white pressed molded glass.

Signed at the tip on the terrace.

Model created by René LALIQUE in 1931. Appears in the 2932 catalog and on the 1937 price list, continued in 1947 under No. 1666, resumed after 1951 under No. 11-806. Referenced in René LALIQUE Catalog raisonné of the work of Verre Éditions de l'Amateur. Page 392.

Dimensions:

Length: 12 cm.

IN VERY GOOD SHAPE.

You can follow my gallery to be informed of new releases....