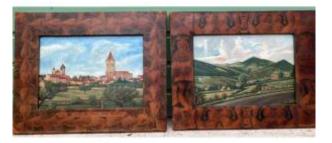

## Description

Two naive views of Bully (69) with its Church, Saint Polycarpe and its castle on the left with their leather frames decorated with pears and women's shoes for one and for the other with pelicans or phoenixes... frames 63, 5cm x 51cm