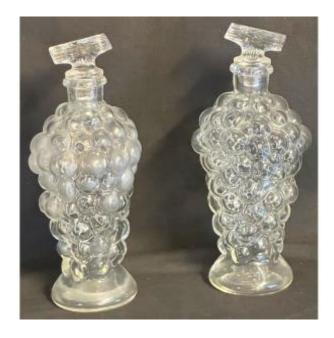

## Legras Attributed Pair Of Grape Bunch Bottles Blown Glass Wine Bottle Early 20th Century

100 EUR

Signature : Ets LEGRAS (attribué)

Period: 20th century

Condition: Très bon état

Material : Glass Height : 18,8 cm

## Description

Ets LEGRAS (attributed).

Rare pair of old wine or grape juice flasks/bottles. Shaped like a bunch of grapes with original corks. Early 20th century.

In transparent blown and molded glass.

Heights: 18.8 cm.