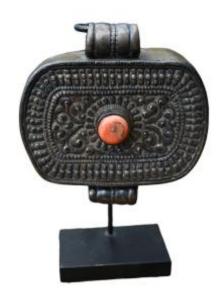

## Ghau Reliquary Pendant. In Silver And Brass, Tibet - Nepal. 19th Century

**300 EUR** 

Period: 19th century
Condition: Bon état

Material : Sterling silver

Length: 9 x 9 cm

https://www.proantic.com/en/1381695-ghau-reliquary-pendant

## Description

Ghau reliquary box intended for the transport and conservation of precious or prayer objects.

This one is decorated with a large red coral

The jewel, made in silver and brass

Tibet, Nepal. 19th century.

This is sold with the base shown in the photos

9 x 9 cm

Perfect condition.

Dealer