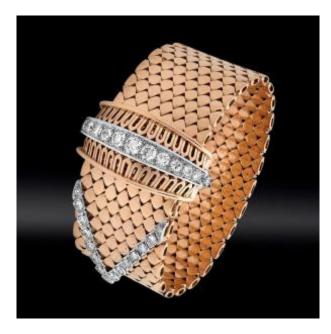

## Description

Reference: C.24.6 Period: circa 1950 750 thousandths pink gold - gross weight: 122 grams Opening bracelet featuring an adjustable belt with a tilting clasp with safety figure eight and adorned with 26 old-cut diamonds totaling approximately 3 carats ( clasp and tip of the bracelet) Estimated quality: GH / VS Width: 30 mm Length: 23 cm (adjustable)