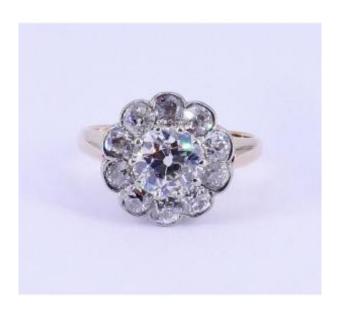

## Description

"Daisy" ring in 18k gold and platinum, dating from the beginning of the 20th century, decorated in its center with an old-cut diamond of approximately 0.95 ct surrounded by 10 old-cut diamonds totaling a weight of approximately 1ct.