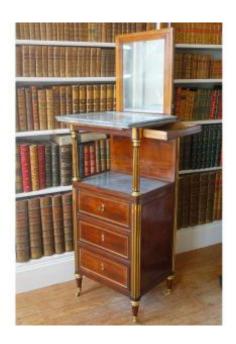

## Mahogany Washstand For A Man, Directoire Period - 18th Century

#### Description

Elegant mahogany washstand for a man, brass inlay, Louis XVI Directoire period (late 18th century). Beautiful model in very good condition, varnish had been made as new in a traditional way. Some unsignificant old slits.

Height : 100cm Depth : 39.5cm Width : 47.5cm