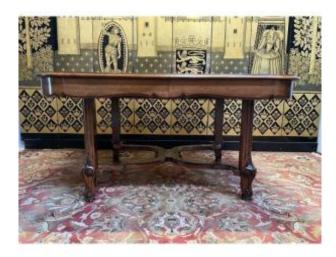

## Description

Louis XVI style solid walnut dining room table. Possibility of having 3/4 extensions over 175 cm currently not existing (manufacturing on request 300EUR) Depth of extensions 120 cm Total opening possible 315 cm Height under headband 62 cm Table fully restored - slide system works perfectly - very beautiful patina.. DELIVERY FRANCE EUR249 WORLD DELIVERY ON QUOTE We offer a selection of our items, the majority in perfect original condition or restored by our artisan cabinetmakers - upholsterers and gilders. A selection of items to restore is also offered because we have a large stock and these items can be restored according to your desired finish by our craftsmen (choice of varnish waxed furniture - armchairs and chairs with your fabric, etc.) We offer a very large selection of

## 1 250 EUR

Signature: None

Period: 19th century

Condition: Restauré par notre atelier

Material: Solid wood

Length: 140 Width: 140 Height: 75 Depth: 120

https://www.proantic.com/en/1384006-louis-xvi-style-walnut-