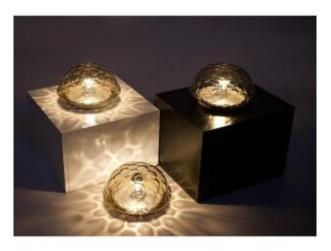

## Description

Floor lamp in smoked glass, blown into cells, projecting a "tortoise shell" halo. Anonymous edition from the 60s/70s. Can also be placed as a wall or ceiling light. Perfect condition, E27 silver globe LED bulb supplied. Diameter 31 CM XH 18 CM. 3 pieces available. UNIT PRICE.

## 380 EUR

Period : 20th century Condition : Très bon état Material : Glass Diameter : 31 Height : 18

https://www.proantic.com/en/1384200-turtle-kinetic-floor-lam ps.html