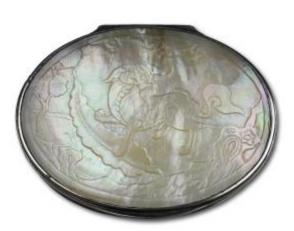

## Silver And Mother Of Pearl Snuff Box. Chinese And English, Early 18th Century.

## Description

A silver and carved mother of pearl snuff box.

Chinese and English, early 18th century.

Measures 8.3 x 6.7 x 1.4cm.

The lid of the snuff box is set with a mother of pearl plaque carved in relief with a mythical animal within a rocky, woodland landscape. The plaque would have originated from China and mounted as a snuff box by an English silversmith in the early 18th century. Dealer