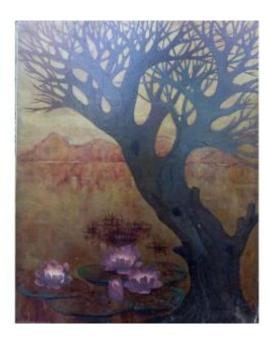

#### Description

Lacquer panel on a gold background representing a tree with a lake containing water lilies in bloom. The panel is signed lower left and has some accidents visible in the photographs, notably one at the bottom left which makes the signature illegible and another at the bottom right where the corner has been eaten away. This panel is painted on chipboard which must date it to the second half of the 20th century.