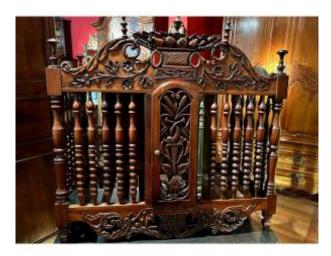

## Exceptional 18th Century Provencal Panetière

## Description

Important Provencal walnut bread box from the 18th century... Very rare model, the lower crosspiece as well as the upper crosspiece as well as its door are openwork, richly and finely carved... Entirely original, no restorations... Provence 18th century