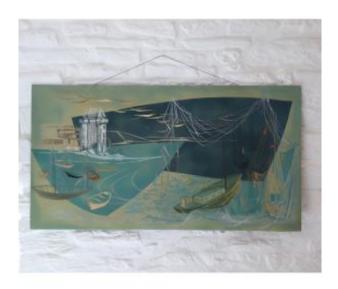

### Description

Large painting on an engraved enamel plate, representing Saint Malo, more particularly the hold of the Solidor Tower. Original and dreamlike work by the diversity of techniques used (engraving, enameling, relief painting), by its colors and by the abundance of details.

Magnificent shades of green not without recalling the beautiful Emerald Coast ... Presence of a signature at the bottom right slightly erased.

Dimensions: 130 cm - 70 cm For more information, additional photos or a delivery, please contact us.