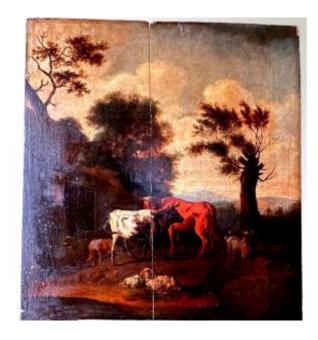

## Description

Painting on panel "Landscape with herds" - 17th century. Splendid painting, oil on panel, depicting a pastoral scene from the Flemish school.

Excellent pictorial quality, the artist had great animal print skills. The support is made up of three boards, four strips have been placed on the back to prevent the boards from deforming. It has a small lack in the upper part where the two boards meet (see photo with red arrow). Also in the upper part a small painted wooden triangle was glued. Period: 17th century Dimensions: cm. 59.5 x 65.5