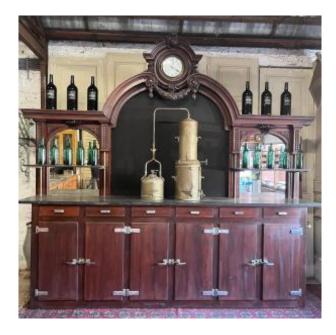

# Description

Imposing mahogany back counter with a sculpted pediment surrounding a Brillé clock on top and a board above which you can write down menus and suggestions. On either side of it, two rounded mirrors with a blue stone shelf on chrome consoles in front of each. Thick blue stone top. In the lower part, a large fridge with 6 doors and 6 drawers. On the left and right sides of it, a solid brass towel holder. Very good general condition.