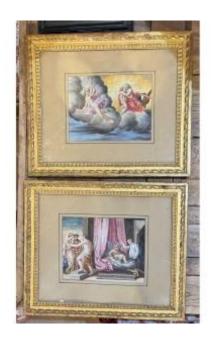

## Mythological Gouaches Inspired By Raphael, Late 18th - Early 19th Century

1 200 EUR

Period : 19th century Condition : Bon état

Material : Gouache

Width: 45 cm Height: 38 cm

## Description

Gouaches depicting mythological scenes, executed on paper in the late 18th or early 19th century. Finely framed in their original gilded wooden frames, they demonstrate a high quality of execution. They appear to be inspired by Raphael's frescoes at the Villa Farnesina in Rome, reflecting the influence of Renaissance masters in style and composition. These exceptional pieces would make a valuable addition to any classical art collection.