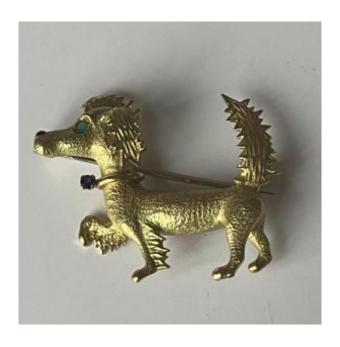

## 5305- Yellow Gold Emerald Ruby Sapphire Dog Brooch

980 EUR

Period : 20th century Condition : Parfait état

Material: Gold

https://www.proantic.com/en/1388607-5305-yellow-gold-eme

rald-ruby-sapphire-dog-brooch.html

## Description

Yellow gold (18k) brooch with a raised paw and raised tail. Eye set with a round emerald, nose set with a ruby and necklace enhanced with a sapphire. Period: 1960s

Dimensions: 45 x 37 mm Gross Weight: 12.65 g