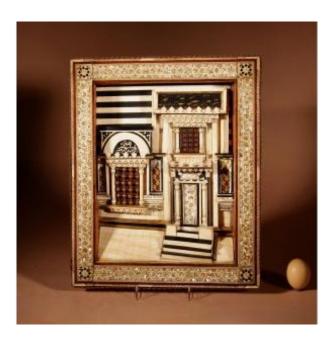

## A Rare Moorish Alhambra Influence Relief Architectural Diorama Of The Front Of A Building.

## Description

A Rare Moorish Alhambra Influence Relief Architectural Diorama Of The front Of A Building. Made of different materials including mother of pearl ebony bone and other materials. The frame also finely inlaid with mother of pearl and other materials. With text above the door and window. The front of the building is in perspective. Moorish circa 1900 possibly Spanish or

Moroccan.

In very good used original old condition.

40cm high, 33cm wide, 6cm deep.