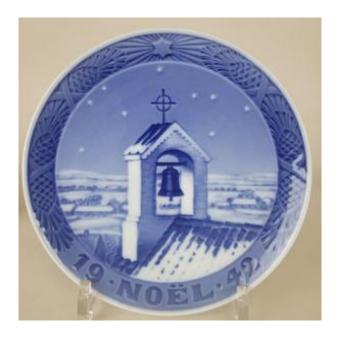

## Royal Copenhagen, Christmas Plate 1942, 20th Century

**300 EUR** 

Signature: Niels Thorsson - Royal Copenhagen

Period : 20th century Condition : Bon état Material : Porcelain

Diameter: 18.5

Height: 2

## Description

Christmas Plates Collection - Royal Copenhagen

1942 - Church Steeple Designer Niels Thorsson

Border with date and pine cones

Plate with the Manufacture's stamp on the back, as well as the symbol of the 3 blue waves, and the word "fax"

Very good general condition, minimal signs of wear

The Christmas Plates collection by the Royal Copenhagen Manufacture was inaugurated in Dealer