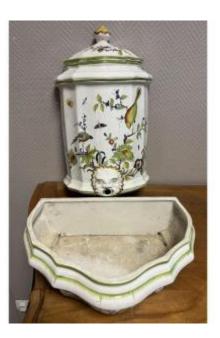

#### Description

Moustiers earthenware fountain, early 20th century, circa 1900, decorated with trendy birds and butterflies in color on a cream background, spillway depicting a muzzle's head, all in an animated shape h60 x 37 x 24

## 160 EUR

Signature : Moustiers Period : 20th century Condition : Bon état Material : Earthenware Width : 37 Height : 60 Depth : 24

https://www.proantic.com/en/1389475-moustiers-earthenware-fountain-early-20th-century.html