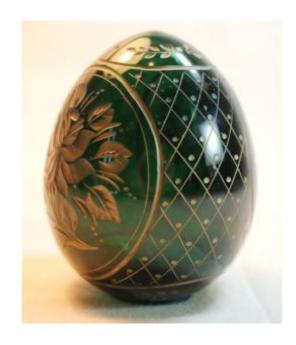

## Faberge Style Egg Dark Green Model Engraved Russian Production Bx24fab001

90 EUR

Period : 20th century Condition : Bon état Material : Crystal

Height: 6,5 cm

## Description

Beautiful FABERGÉ style egg dark green model engraved Russian production bx24fab001 Saint Petersburg In good condition In blown crystal, empty inside Very beautiful effect under the light No shock or accident Deep golden hollow engravings Dimensions approximately 6.5 x 6 cm Fast and well protected delivery SHIPPING WORLDWIDE Worldwide delivery possible, it will be perfectly protected and insured. Fast and well protected delivery Compulsory shipping insurance, at the buyer's expense Worldwide delivery possible, delivery costs are to be defined with the buyer and at his expense. Delivery fully insured and perfectly protected. The buyer chooses his method of delivery to home or to a relay point, but insurance is mandatory. Payment by check accepted Payment in several checks