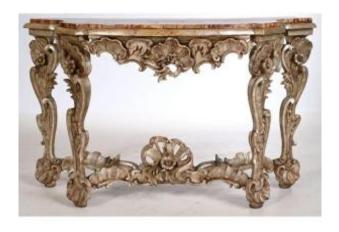

## Description

Baroque console in molded and carved silver wood in Mecca style decorated with shells, flowers, foliage and scrolls. Crossed base decorated in its center with an openwork shell. It rests on 4 feet ending in shells. Top painted in faux marble. Roman work from the mid-18th century. H.86 L.140 P.56.