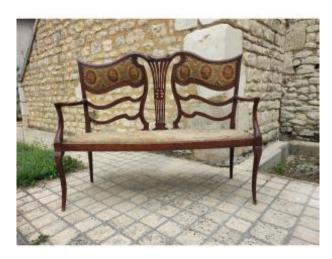

## Description

Extraordinary and surprising Art Deco bench. A shape that catches the eye. The photos speak for themselves. As in its condition of discovery in a costume depot of an old theater troupe. The underside had been reinforced with boards screwed into the crosspieces and were removed. The fabric is original and in average condition. A small chip of wood at one corner, see photo.