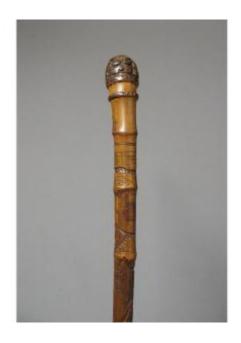

## Carved Bamboo Cane. Japan Circa 1900.

## Description

Bamboo cane and bamboo root for the pommel. Carved along its length, representing an exotic decr with a bird in its center. Japan around 1900. Good general condition, with small cracks. Length 87 cm.