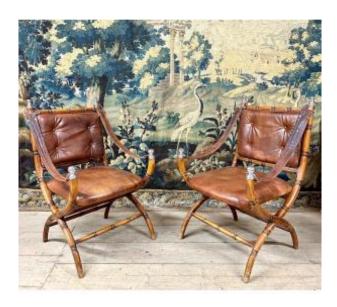

# Pair Of 70s Armchairs In Wood Imitating Bamboo And Leather. Modern Work Circa 1970

### Description

Pair of armchairs in wood worked in the style of bamboo and leather. The finishes are in silver metal. Original curule-shaped models with armrests in leather strips. Work circa 1970. Very good condition. Beautiful vintage patina on the leathers.

#### 2 550 EUR

Period: 20th century

Condition: Très bon état

Material: Leather

Width: 61 cm

Height: 101 cm

Depth: 64 cm

https://www.proantic.com/en/1391541-pair-of-70s-armchairs-in-wood-imitating-bamboo-and-leather-modern-work-circa-1970.html