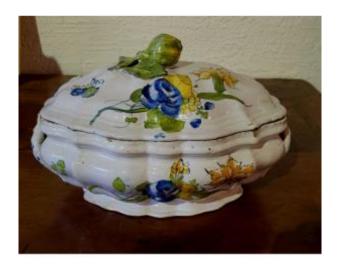

# 18th Century South West Earthenware Terrine.

# Description

Terrine in high-fire earthenware from the 18th century. Southwest of France. Straight side handles. Floral decoration; carnations, roses, bouquets of flowers and butterfly on the lid. Pear-shaped handle on the lid surrounded by two leaves.

#### 680 EUR

Period: 18th century Condition: Bon état

Material: Earthenware

Length: 26 cm Width: 18 cm Height: 17 cm

https://www.proantic.com/en/1391621-18th-century-south-we

st-earthenware-terrine.html