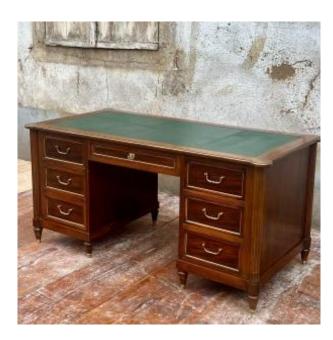

## Description

Large flat desk with two drawers, opening with seven drawers with locks, green leather-covered top with a gold vignette around the edge and patterns in the corners. Beautiful cabinetmaking from the early 20th century, this Louis XVI style desk is double-sided, elegant and functional, the drawers, the edge of the top and the panels on the back are highlighted with a brass bead. The top has a rounded recess in each corner which covers the column base hollowed out with grooves, the whole is supported by eight small spinning top feet dressed in bronze sabots. The piece of furniture is in perfect condition, the leather of the desk which is original, shows traces of use and some scratches. Possibility of personalized delivery on estimate, please contact us.