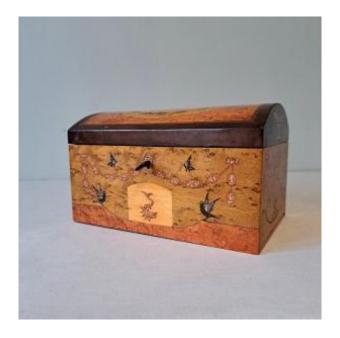

### Description

Elegant small marquetry box from Italy. Late 19th century. Box opening with a flap in precious wood marquetry decorated with a mask of Mercury wearing his winged helmet and surrounded by flowers and birds. The body of the box is embellished on all sides with garlands of flowers, angels, birds and stylized fantastic animals. Marquetry of rosewood, lemon tree, mahogany... Working lock with key. Wooden bottom with crack (see photo). Micro scratches on the varnish. Very good condition.