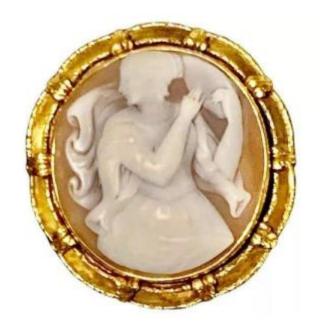

## Large High Quality Victorian Cameo Brooch Superb 15ct Gold Frame

### Description

A Large Victorian cameo brooch Hand crafted in 15ct gold. this fine quality Victorian superb Cameo is carved from shell and is of a beautiful lady.. It is mounted in a magnificent15 carat solid gold frame The closure is a pin and hook.

Weight: 17.5 gm. Tested as 15ct gold.

Measurements: 5 cm x 4.5 cm (2? x 1 3/4?). This

brooch is in very good vintage

condition.Circa1860

Metal: Gold

Weight: 17.5 GRAMS

Dimensions: Height: 1.97 in (50 mm)Width: 1.74